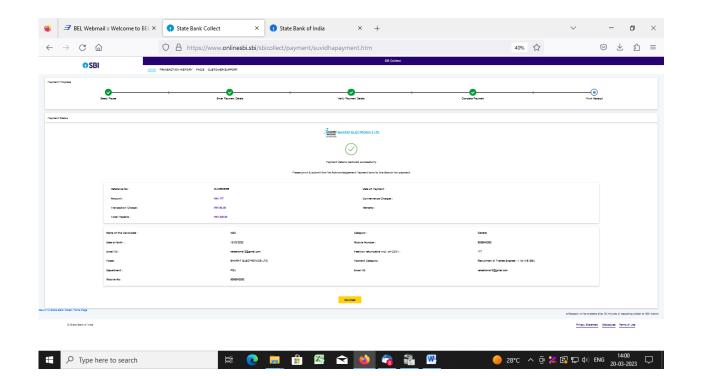

6. Check the details and press the confirm button.

| BEL Webmail :: Welcome to BEL                                     | × State Bank Collect × 🔹                      | State Bank of India $	imes$ + |                           | ~ - o ×                                    |
|-------------------------------------------------------------------|-----------------------------------------------|-------------------------------|---------------------------|--------------------------------------------|
| $\leftrightarrow$ $\rightarrow$ C $\textcircled{a}$               | O A https://www.onlinesbi.sbi/sbicolle        | ct/payment/confirmpayment.htm | 50% 公                     | ⊠ ± ද ≡                                    |
| 🕈 SBI 😐                                                           | TRANSACTION HISTORY FACES CUSTOMER SUPPORT    | SB Collect                    |                           |                                            |
| Payment Progress<br>Select Payee                                  | Enter Payment Cetalis                         | Verity Payment Debits         | Complete Payment          | Print Receipt                              |
| Verify Payment Details                                            |                                               |                               |                           |                                            |
| Payment Details<br>Payment Category :<br>Name of the Candidate :  | Recultment of Trainee Engineer - I for NS SBU | Tedas Amount ::NVI 177 00     |                           |                                            |
| Calegory:<br>Date of Birth:                                       | General<br>18/03/0023                         |                               |                           |                                            |
| Nobile Number:<br>Email IO:<br>Feejnon refundable Incl. of G 87): | 98884-2892<br>rekeshchma12@gumall.com<br>177  |                               |                           |                                            |
| Remarks :                                                         |                                               | Back Net                      |                           |                                            |
| © State Bank of India                                             |                                               |                               |                           | Privacy Statement Disclosures Terms of Use |
|                                                                   |                                               |                               |                           |                                            |
|                                                                   | 🛱 💽 🚍                                         | 🔒 🖾 玄 🍅 🍖 酱 🖤                 | <mark>,</mark> − 28°C ∧ Q | • 🔀 🗗 🕼 ENG 🛛 13:58 💭                      |