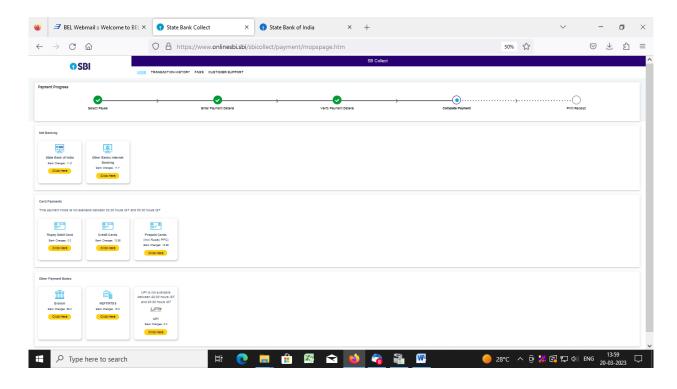

7. Select any one of the mode of payments, i.e. "Net Banking" or "Card Payments" or "Other Payment Modes" as applicable and then proceed for making the fee payment. Download the receipt after successful completion of the payment.