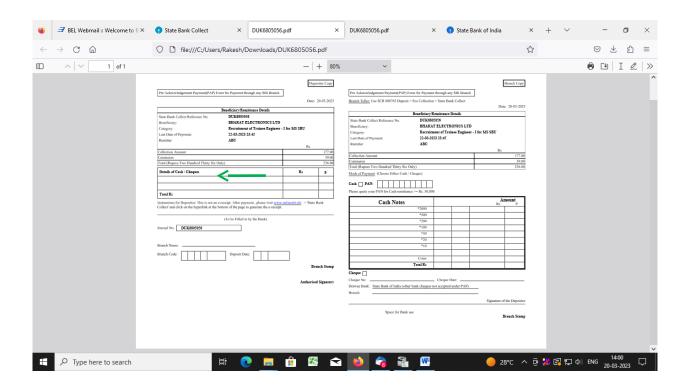

8. In case, candidate opts "SBI Branch" as payment mode, candidate is required to download the pre-printed challan and deposit the fee amount (including applicable bank commission) in any of the **SBI Branches** and obtain seal and signature of the bank official on the challan (depositor copy) before leaving the bankcounter.

9. SAMPLE COPY OF THE PRE-PRINTED CHALLAN. Example-

(Note: SB Collect Reference Number (sample number shown in <a href="mailto:above">above</a>) generated after successful completion of payment has to be entered by the candidate in online application form in *Bank Reference*field).