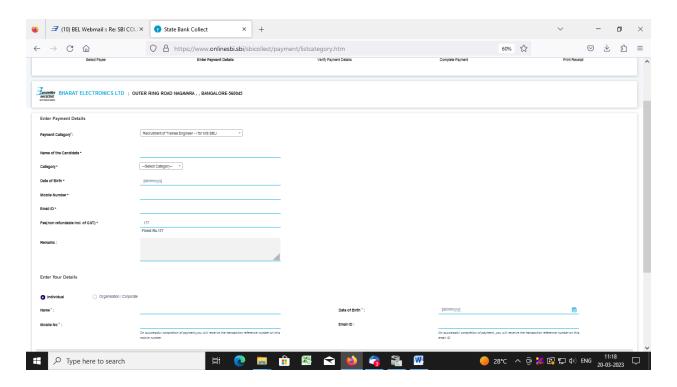

4. Select payment category as applicable and choose [suitable post]/ Post applied for:

5. Fill the details and click on submit button. (fields with \* mark are to be Compulsorily filled & Applicable fee remitted.)