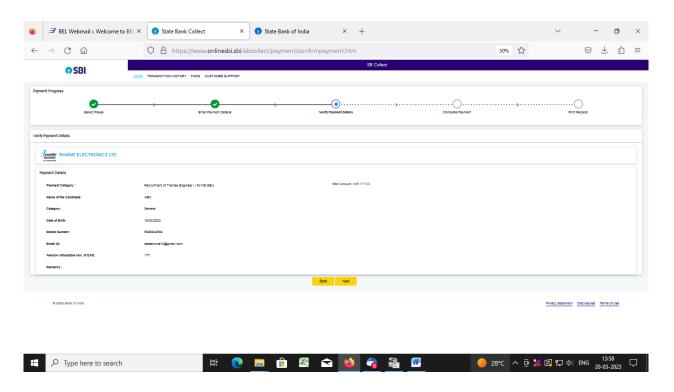

6. Check the details and press the confirm button.

7. Select any one of the mode of payments, i.e. "Net Banking" or "Card Payments" or "Other Payment Modes" as applicable and then proceed for making the fee payment. Download the receipt after successful completion of the payment.