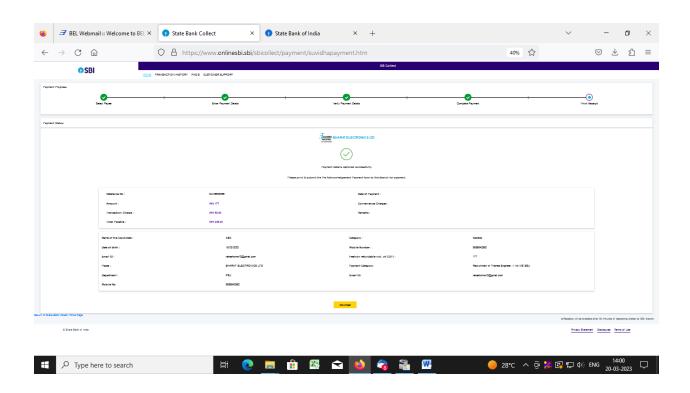

6. Check the details and press the confirm button.

7. Select any one of the mode of payments, i.e. "Net Banking" or "Card Payments" or "Other Payment Modes" as applicable and then proceed for making the fee payment. Download the receipt after successful completion of the payment.