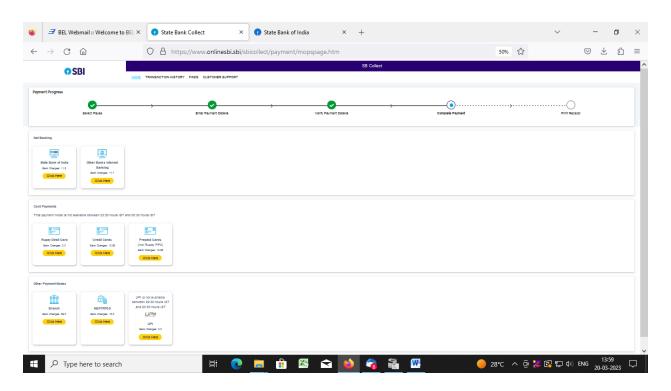

6. Check the details and press the confirm button.

7. Select any one of the mode of payments, i.e. "Net Banking" or "Card Payments" or "Other Payment Modes" as applicable and then proceed for making the fee payment. Download the receipt after successful completion of the payment.