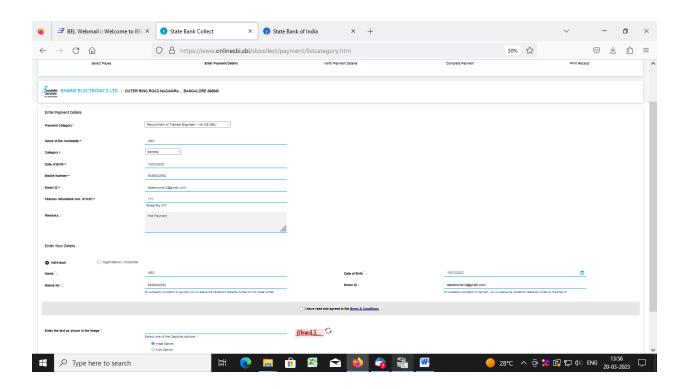

4. Select payment category as applicable and choose [suitable post]/ Post applied for:

5. Fill the details and click on submit button. (fields with \* mark are to be Compulsorily filled & Applicable fee remitted.)

6. Check the details and press the confirm button.

7. Select any one of the mode of payments, i.e. "Net Banking" or "Card Payments" or "Other Payment Modes" as applicable and then proceed for making the fee payment. Download the receipt after successful completion of the payment.