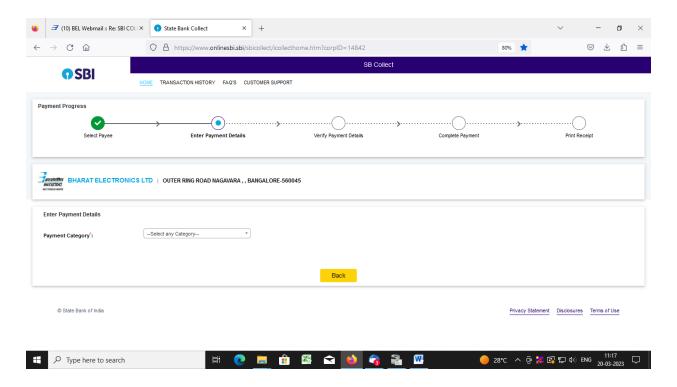

## A. MAKING FEE PAYMENT BY USING THE LINK PROVIDED:-

- 1. Click on the link which will direct the candidate to the following page.
- 2. Click on the check box "I have read and accepted the terms and conditions stated above".
- 3. Click on proceed. https://www.onlinesbi.sbi/sbicollect/icollecthome.htm?corpID=14842