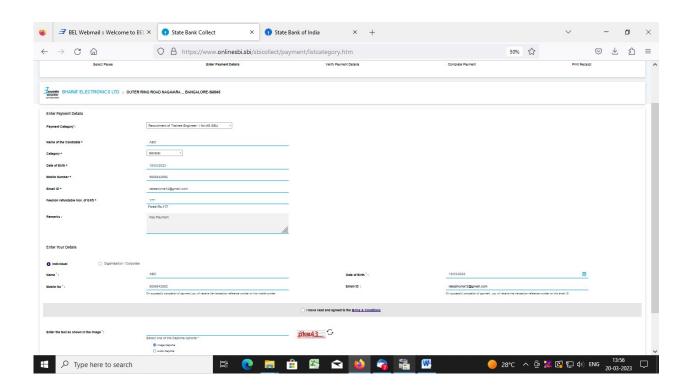

6. Check the details and press the confirm button.

7. Select any one of the mode of payments, i.e. "Net Banking" or "Card Payments" or "Other Payment Modes" as applicable and then proceed for making the fee payment. Download the receipt after successful completion of the payment.