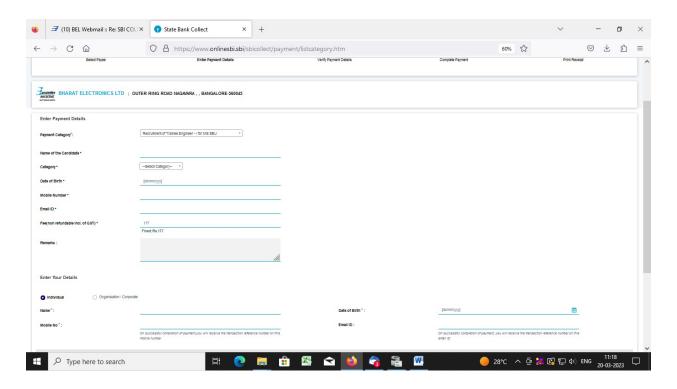

4. Select payment category as applicable and choose [suitable post]/ Post applied for:

5. Fill the details and click on submit button. (fields with \* mark are to be Compulsorily filled & Applicable fee remitted.)