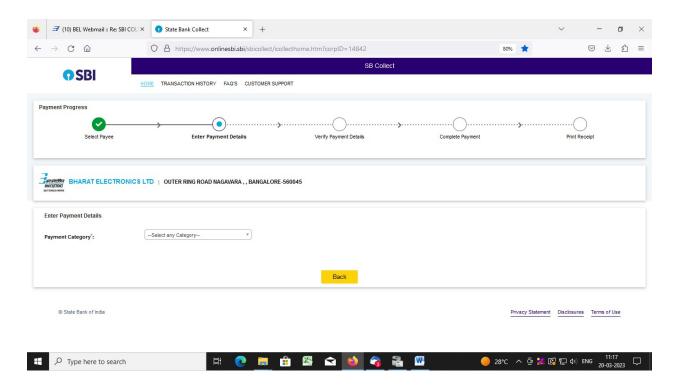

## A. MAKING FEE PAYMENT BY USING THE LINK PROVIDED:-

- 1. Click on the link which will direct the candidate to the following page.
- 2. Click on the check box "I have read and accepted the terms and conditions stated above".
- 3. Click on proceed. https://www.onlinesbi.sbi/sbicollect/icollecthome.htm?corpID=14842

4. Select payment category as applicable and choose [suitable post]/ Post applied for:

5. Fill the details and click on submit button. (fields with \* mark are to be Compulsorily filled & Applicable fee remitted.)