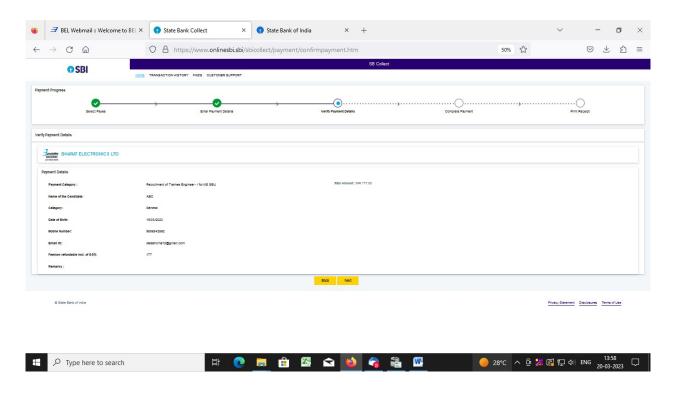

6. Check the details and press the confirm button.

7. Select any one of the mode of payments, i.e. "Net Banking" or "Card Payments" or "Other Payment Modes" as applicable and then proceed for making the fee payment. Download the receipt after successful completion of the payment.