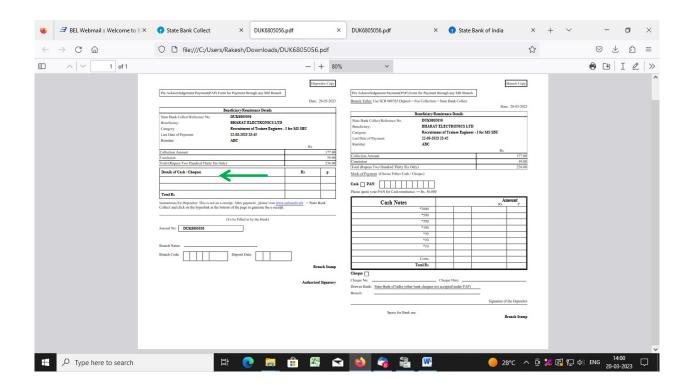

8. In case, candidate opts "SBI Branch" as payment mode, candidate is required to download the pre-printed challan and deposit the fee amount (including applicable bank commission) in any of the **SBI Branches** and obtain seal and signature of the bank official on the challan (depositor copy) before leaving the bankcounter.

9. SAMPLE COPY OF THE PRE-PRINTED CHALLAN. Example-

(Note: SB Collect Reference Number (sample number shown in above) generated after successful completion of payment has to be entered by the candidate in online application form in **Bank Reference** field).