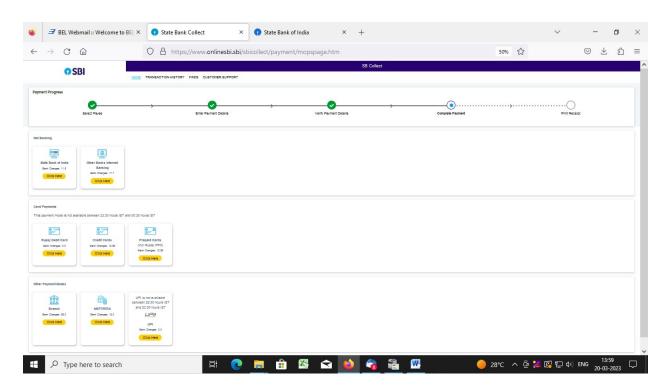

6. Check the details and press the confirm button.

7. Select any one of the mode of payments, i.e. "Net Banking" or "Card Payments" or "Other Payment Modes" as applicable and then proceed for making the fee payment. Download the receipt after successful completion of the payment.