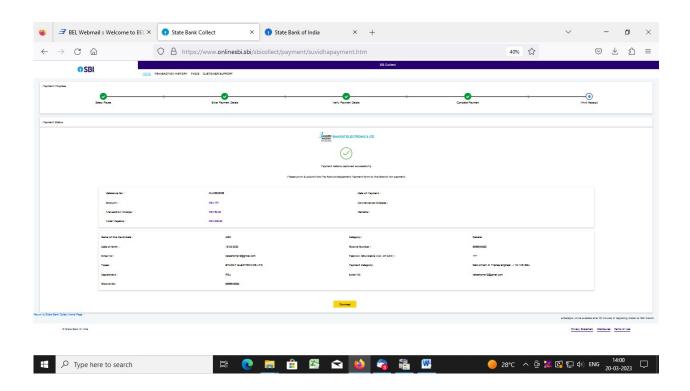

6. Check the details and press the confirm button.

7. Select any one of the mode of payments, i.e. "Net Banking" or "Card Payments" or "Other Payment Modes" as applicable and then proceed for making the fee payment. Download the receipt after successful completion of the payment.