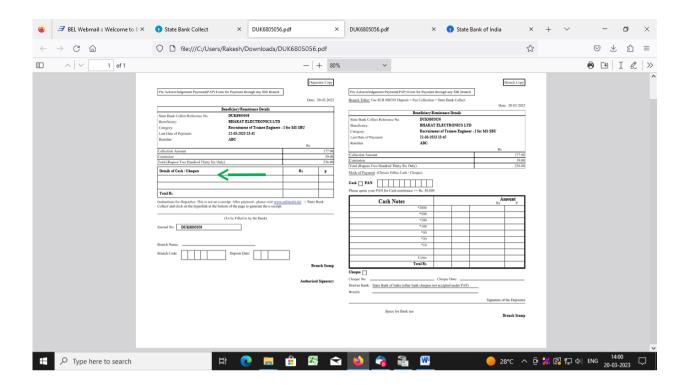

8. In case, candidate opts "SBI Branch" as payment mode, candidate is required to download the pre-printed challan and deposit the fee amount (including applicable bank commission) in any of the **SBI Branches** and obtain seal and signature of the bank official on the challan (depositor copy) before leaving the bankcounter.

9. SAMPLE COPY OF THE PRE-PRINTED CHALLAN. Example-

(Note: SB Collect Reference Number (sample number shown in <a href="mailto:above">above</a>) generated after successful completion of payment has to be entered by the candidate in online application form in *Bank Reference*field).