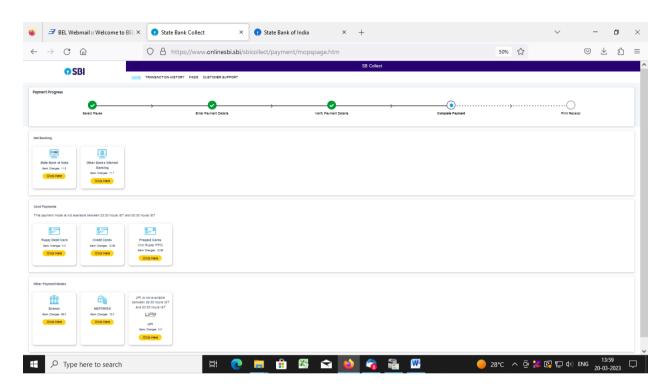

6. Check the details and press the confirm button.

7. Select any one of the mode of payments, i.e. "Net Banking" or "Card Payments" or "Other Payment Modes" as applicable and then proceed for making the fee payment. Download the receipt after successful completion of the payment.