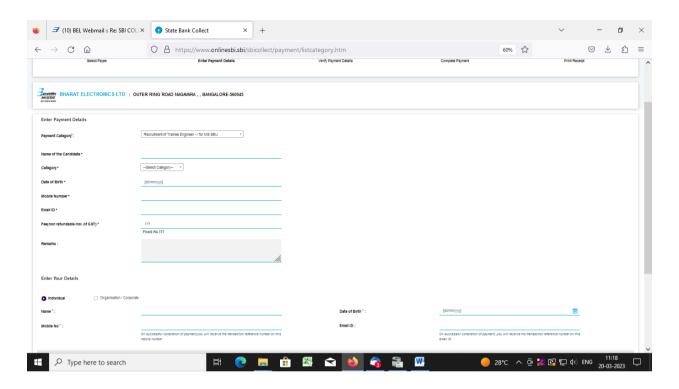

4. Select payment category as applicable and choose [suitable post]/ Post applied for:

5. Fill the details and click on submit button. (fields with \* mark are to be Compulsorily filled & Applicable fee remitted.)