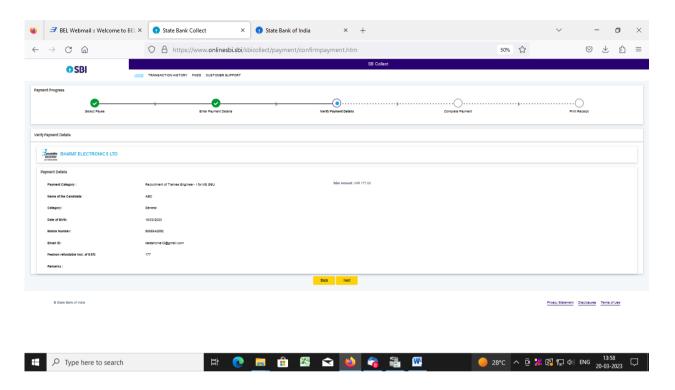

6. Check the details and press the confirm button.

7. Select any one of the mode of payments, i.e. "Net Banking" or "Card Payments" or "Other Payment Modes" as applicable and then proceed for making the fee payment. Download the receipt after successful completion of the payment.