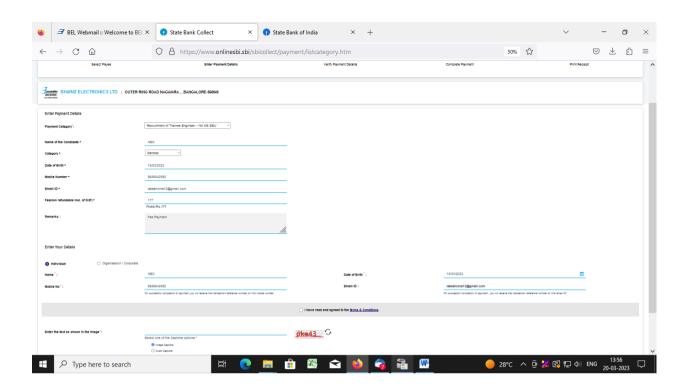

4. Select payment category as applicable and choose [suitable post]/ Post applied for:

5. Fill the details and click on submit button. (fields with \* mark are to be Compulsorily filled & Applicable fee remitted.)

6. Check the details and press the confirm button.

7. Select any one of the mode of payments, i.e. "Net Banking" or "Card Payments" or "Other Payment Modes" as applicable and then proceed for making the fee payment. Download the receipt after successful completion of the payment.