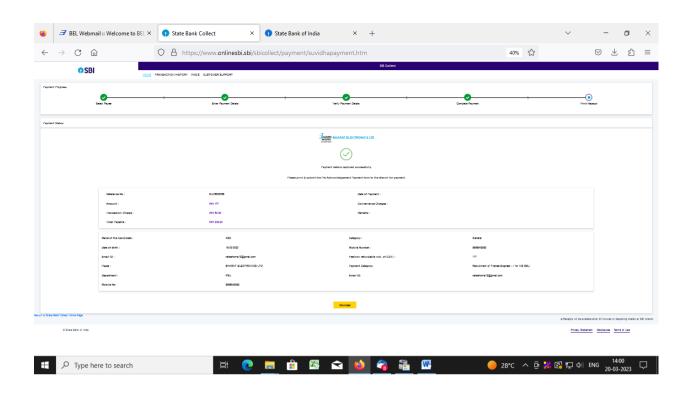

6. Check the details and press the confirm button.

7. Select any one of the mode of payments, i.e. "Net Banking" or "Card Payments" or "Other Payment Modes" as applicable and then proceed for making the fee payment. Download the receipt after successful completion of the payment.