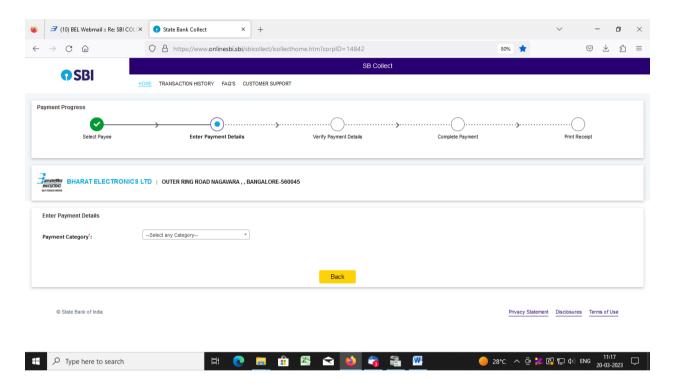

## A. MAKING FEE PAYMENT BY USING THE LINK PROVIDED:-

- 1. Click on the link which will direct the candidate to the following page.
- 2. Click on the check box "I have read and accepted the terms and conditions stated above".
- 3. Click on proceed. https://www.onlinesbi.sbi/sbicollect/icollecthome.htm?corpID=14842

4. Select payment category as applicable and choose [suitable post]/ Post applied for:

5. Fill the details and click on submit button. (fields with \* mark are to be Compulsorily filled & Applicable fee remitted.)